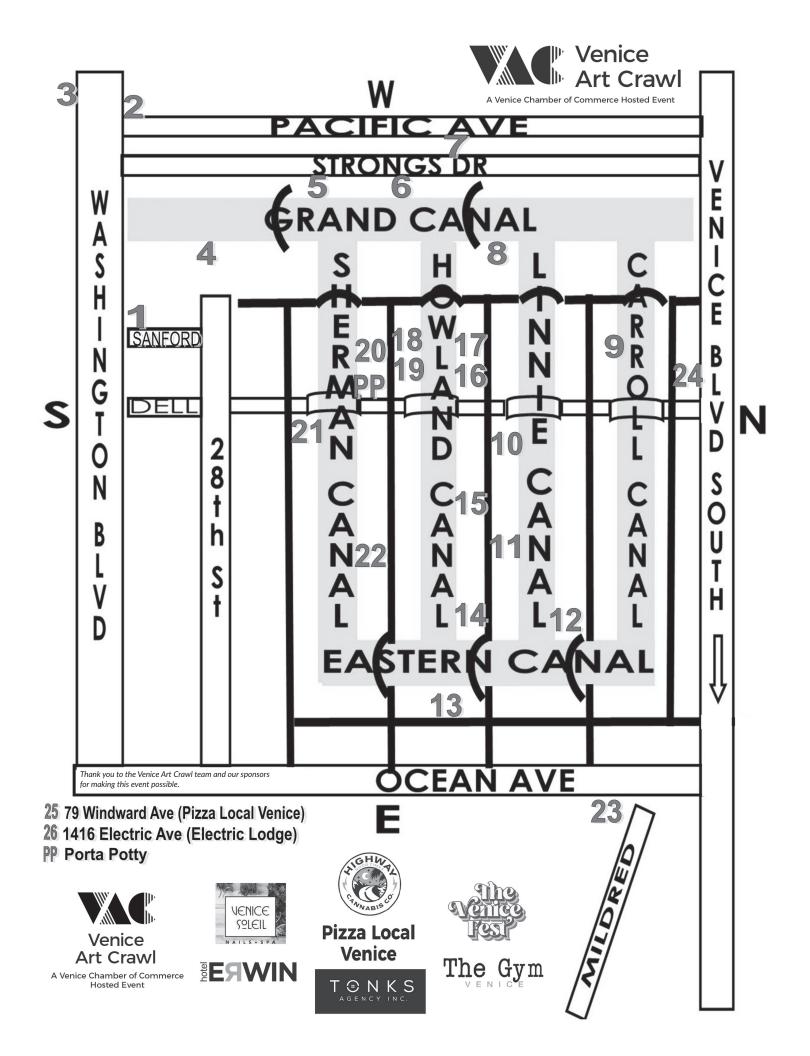

- 1. 327 Washington Blvd-(Inn at Venice Beach-parking lot) Chase Voga, "Electric Surf", Faerie Fay, copper jewelry, Anna Finch/Candela Creative, "Blue Crush", DJ Handcrank "Gramaphone"
- 2. 3014 Pacific-(Soleil Nail & Spa) Tatiana Johnson "Malani in the Canals", Nan Burnell "Toasted Ocean Hats", Eliska Makovicka "E.M.'s Fine Art in Venice", Iveta Sabova "Handmade Jewelry"
- 3. 22 Washington Blvd-(Bay Market) April Thompson "Embrace Detour"
- 4. 2902 Grand Canal-Will Hawkins "Hotel Americana" 6-9pm
- 5. 2621 Grand Canal– Gigi Salij "Pop Art Screenprints"
- 2519 Grand Canal Marlene Sturm, Andrea Tan "Shapes of Harmony", Taylor Mah "Colorful Qualms"
- 7. 2415 Strongs– Jessica Williams, Glenn & Todd Williams "Williams Brothers' Vermissage"
- 8. 2408 Grans Canal– Sandra Zebi "Zebi Designs", Patrizia Martiradonna "Martiradonna Abstract", Chaya Silberstein "ARTE"
- 9. 223 Carroll Canal-Joseph Grescovich "the Vegan Architect", Talia Landes "Talia Rose Studio"
- 10.410 Linnie Canal– Robin Murez "Venice Flying Carousel" 6-8pm
- 11.428 Linnie Canal-William Attaway "ATTAWAY", Chalavie
- 12.453 Linnie Canal-Jonathan Gudino "Butter Love Fly"
- 13.2415 Eastern Canal-John Fukuda , Zach Aronson, Mark Satterlee
- 14.451 Howland Canal-Todd Goodman "the Art of Todd Goodman", Mark Lee Goldberg "Mark Lee Goldberg Original Paintings" 6-9pm
- 15.431 Howland Canal-Venice Beach Film, Tracey Corinne "Mosaic Art", Shana Koenig "Jellies Above the Canal"
- 16.231 Howland Cana;-Clovis Schlumberger "Garden of the Art"
- 17.219 Howland Canal-Genna Sandler Samaniego "Photography", Tracey Nelson "Neon Art", Eva O "Astro Tarot"
- 18.228 Howland Canal– David Michael Hinnebusch, Craig Cartwright "Landscapes & Views from Venice"
- 19.232 Howland Canal-Sadie Jones "Art by Sister", Heather Waymouth "Hey Way Art" 6-9:30pm
- 20.219 Sherman Canal– Geri-Ann Galanti "Journey into the Wild, African Photography Safari" 6-9pm
- 21.404 Sherman Canal-Dan Louth "Original Art by Venice Artist Dan Louth"
- 22.439 Sherman Canal-Boise Thomas "E=mc2, Einsteins Meet Charlie Chaplin"
- 23.600 Mildred-(Canal Market) Samantha Shada "10 Women Gallery Pop Up", Canal Market artists- Anastasia Egeli, Hannah Irby, Anna Sagan
- 24.310 Court E-Carol Davis "Mosaics by Carol Davis"
- 25.79 Windward-(Pizza Local Venice) Live music & artists, including Tonan Ruiz & Maven Z Roze
- 26.1416 Electirc Ave-(Electric Lodge) Cindy Berger "Forever Young" \*PP. Porta potty